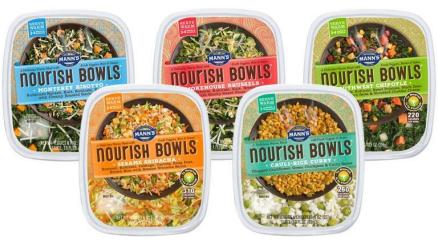

The company's award-winning Nourish Bowls™ line is the fastest selling warm veggie meals in produce. Samples of the Cauli-Rice Curry, Sesame Sriracha, Monterey Risotto, Smokehouse Brussels, and Southwest Chipotle bowls will be offered in the booth.