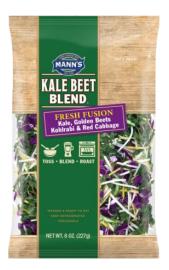

## MANN PACKING TO HIGHLIGHT NEW KALE BEET BLEND, NOURISH BOWLS AT SEPC

Company to showcase retail and foodservice items in booth #314

Salinas, Calif. – March 8, 2017 – Mann Packing will highlight the most recent edition in its line of Veggie Slaw Blends, the new Kale Beet Blend™, its award-winning Nourish Bowls™ and a variety of foodsevice items in booth #314 at SEPC's Southern Exposure show March 9-11 in Orlando, FL.

The new blend of kale, golden beets, kohlrabi and red cabbage offers exceptional versatility. It can be served on its own or incorporated into dishes like salads, smoothies or other meals, as demonstrated in a new promotional video.

All of Mann's Veggie Slaw Blends can be prepared tossed, blended or roasted. The complete line consists of Kale Beet Blend, Broccoli Cole Slaw®, Power Blend, and Rainbow Salad.

"Our robust line of Veggie Slaw Blends is creating its own healthy destination center in produce. These products are a great opportunity for grocers to capitalize on consumers' demands for freshness and convenience," said Gina Nucci, director of corporate marketing at Mann's. "They look great on shelf and, with point-of-purchase signage, in-store demos, and online promotions, we're already seeing strong consumer engagement ahead of the summer season," Nucci added.