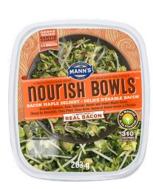

At CPMA's New Product Showcase, Mann's Nourish Bowls will be featured. The bowls are packed with trending vegetables, easy to prepare, low in calories and highly customizable. Nourish Bowls appeal to a wide demographic and, since launching December 2016, have gained over 3,000 points of distribution across Canada and over 28,000 in the U.S. since launching April 2016.

The new Bacon Maple Delight bowl expands the line with a fresh twist on a traditional favorite. The new bowl is complete with nutrient-rich Brussels sprouts, kale, and kohlrabi, with real bacon and a sweet maple glaze.