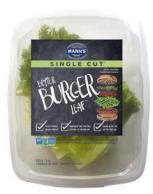

Previously under the Simply Singles® banner, Mann's new Single Cut line includes Better Romaine™, Better Green Leaf™, Better Red Leaf™, and the company's proprietary Better Burger Leaf® lettuces. The whole line of better-for-you lettuces are washed and ready to use, convenient and multiuse, and preservative free. All lettuces are grown on a family farm in the U.S.