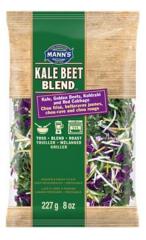

Mann's new Kale Beet Blend offers a colorful twist on two of the line's top sellers: Power Blend and Broccoli Cole Slaw. An eye-popping combination of kale, golden beets, kohlrabi and red cabbage, the product stands out on the shelf and offers exceptional versatility. It can be served on its own or incorporated into dishes like salads, smoothies or other meals.