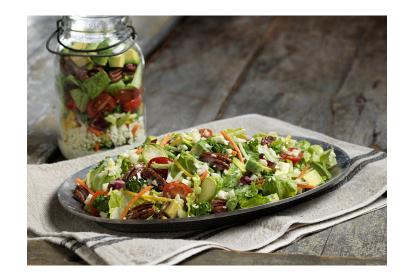

## Ingredients

¼ cup ranch dressing mixed with a splash of white wine vinegar to thin it out a bit
⅓ cup Mann's Veggie Power Blend
⅓ cup Mann's Cauliettes®
⅓ cup halved cherry tomatoes
⅓ cup Mann's RomaCrunch®, chopped
Handful of candied pecans
⅓ half avocado, diced

## The Method

Using a large, 32-ounce Mason jar, layer the salad ingredients one at a time as listed above, starting with the dressing at the bottom. Leave about 1-1½ inches of space at the top of the jar to allow room for shaking. Screw the lid on top of the jar, turn upside down and shake vigorously until the dressing has been evenly distributed. Dump the salad out onto a dinner plate to serve.