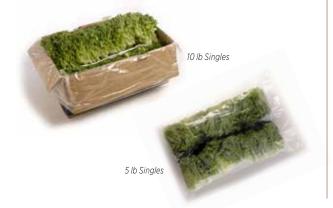

# **PRODUCT SPECIFICATIONS**

| ITEM                       | PACK<br>SIZE | MANN'S<br>CODE NO. | CARTON SIZE<br>(L x W x H) | CUBE   | TIE/<br>HIGH | CARTONS<br>PALLET | NET<br>WT. |
|----------------------------|--------------|--------------------|----------------------------|--------|--------------|-------------------|------------|
| Better Burger Leaf Singles | 14 lb        | 02244              | 19.75 x 11.5 x 9.8125      | 1.289  | 8/9          | 72                | 14 lbs     |
| Better Burger Leaf Singles | 10 lb        | 02239              | 19.75 x 11.875 x 8.8125    | 1.2087 | 8/10         | 80                | 10 lbs     |
| Better Burger Leaf Singles | 2 x 5 lb     | 02246              | 19.75 x 11.875 x 8.8125    | 1.2087 | 8/10         | 80                | 10 lbs     |
| Better Burger Leaf Singles | 1x5 lb       | 02252              | 19.75 x 11.875 x 5.688     | .789   | 8/15         | 120               | 5 lbs      |