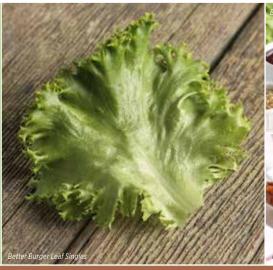

Mann's Better Burger Leaf premium lettuce leaves are just what your burgers and sandwiches have been waiting for.

A truly round shape, beautiful frilly edge and emerald green color provide an upscale appearance that is a perfect fit for buns and sandwich breads.