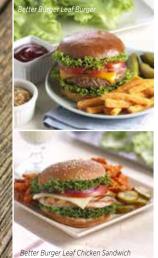

Mann's Better Burger Leaf premium lettuce leaves are just what your burgers and sandwiches have been waiting for.

A truly round shape, beautiful frilly edge and emerald green color provide an upscale appearance that is a perfect fit for buns and sandwich breads.

#### **FEATURES & BENEFITS**

- · Sealed bags improve freshness & shelf life
- Crunchy texture; sweet Iceberg flavor
- · Consistently green, from leaf to leaf
- Truly round leaf fits burger buns and sandwich breads equally
- Flatter leaf dimension makes sandwich building easier
- Beautiful curly edge provides more upscale appearance
- · Ready-to-use
- No additives or preservatives
- · Year-round availability & menu planning