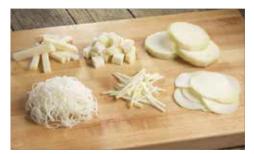

Kohlrabi featured in different cuts

## **YIELD & APPLICATION**

- Averages estimated 80% yield
- Great for health care, college & university vegetarians and in family style restaurants
- · Allows chefs a creative canvas for fine dining
- · Product can be used both hot or cold
- Prepare fresh: shaved, diced, shredded or sticks
- Or cook: blanch, sauté, roast, gratin, or use in soups or mashed