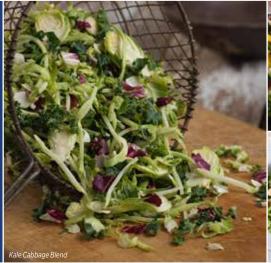

# Kale Cabbage Blend

An eye-catching mixture of green cabbage, broccoli stems, shaved Brussels sprouts, kale and radicchio, Mann's Kale Cabbage Blend is hearty and flavorful. Delicious as a unique slaw, colorful filler for wraps, or sautéed as part of a textural entrée build, this blend is as versatile as it is delicious.