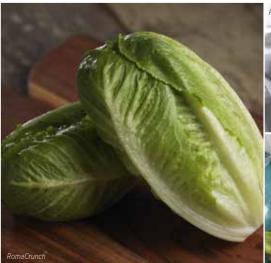

A true hybrid. Mann's RomaCrunch® lettuce combines the best of romaine and iceberg. Its leaves are green like romaine, but the head is tight and compact like iceberg. An extra crisp texture and sweet flavor makes for an unbeatable taste experience.