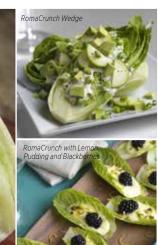

## **YIELD & APPLICATION**

- · Excellent alternative to romaine hearts
- Matches well with blue cheese, garlic, lemon, anchovies or parmesan
- Cut in half lengthwise, grill, then drizzle with vinaigrette
- Sweet flavor lends itself to the dessert plate – fill with mousse or pudding and top with fresh fruit for a unique presentation