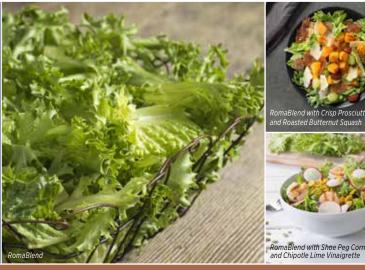

RomaBlend, a lofty combination of chopped romaine and Mann's Arcadian Harvest, is your new favorite green salad mix-deep green color, superior plate presence and mild sweetness. The best part: RomaBlend is less expensive, with more servings per case, than chopped romaine alone.

## **YIELD & APPLICATION**

- One 2-pound bag of RomaBlend equals 30 1-cup servings. One 2-pound bag of chopped romaine equals 23 1-cup servings
- Great for a wide range of operators: schools, fast casual, family dining, QSR, healthcare
- Rethink the Caesar!
- · Perfect blend for salad bars