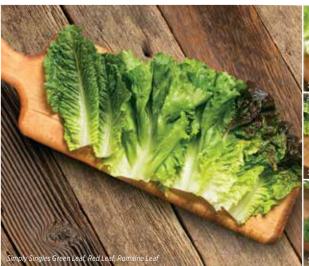

Washed and ready to use. Mann's Simply Singles whole leaves are available in Green Leaf.
Red Leafand Romaine. Designed to improve the quality and efficiency of any foodservice operation.

Simply Singles are fresh, convenient and easy to use.