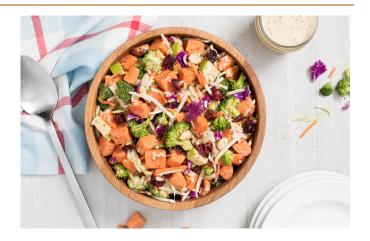

## Harvest Slaw with Sweet Potatoes

Servings 8 Calories 150 Prep Time 5 minutes

**Total Time**10 minutes

Skill Level Easy

# Ingredients

1 (12 ounces) package Mann's Sweet Potato Cubes or Mann's Sweet Potato Crinkle Cut

1 (12 ounces) package Mann's Rainbow Salad or Mann's Broccoli Cole Slaw

1 green apple, diced

½ cup preferred dressing (poppy seed, ranch or sesame)

½ cup dried cranberries or raisins

½ cup almonds, sliced

1 teaspoon cinnamon, ground

1/4 teaspoon garlic salt

1/4 teaspoon black pepper, ground