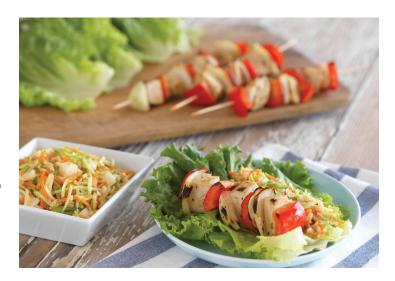

## Ingredients

½ pound chicken breast, cut into 1-inch chunks

Assorted vegetables, for skewers (Such as, onions, broccoli, mushrooms, bell peppers)

1 (12 ounce) Mann™ Nourish Bowls® Sesame Sriracha

1 (7 ounce) package Fresh Leaf Farms® Better Romaine®

## The Method

In separate mixing bowls, drizzle chicken and vegetables with vegetable oil. Season with salt and pepper. Toss gently. Lace up several wooden skewers with the chicken and veggies. Grill to desired doneness.

Remove chicken and veggies from the skewers. Prepare Mann™ Nourish Bowls® Sesame Sriracha, according to the package directions. Using Fresh Leaf Farms® Better Romaine®, create lettuce wraps with the contents. Serve warm.